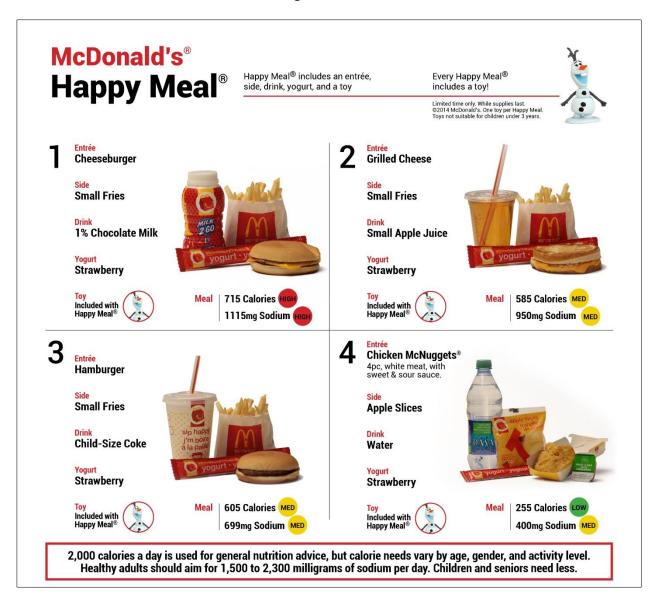

Happy Meal<sup>®</sup> includes an entrée, side, drink, yogurt, and a toy

Every Happy Meal<sup>®</sup> includes a toy!

Limited time only. While supplies last. ©2014 McDonald's. One toy per Happy Meal Toys not suitable for children under 3 years.

Cheeseburger

**Small Fries** 

Drink
1% Chocolate Milk

Yogurt Strawberry

Toy Included with Happy Meal®

715 Calories 1115mg Sodium Entrée Grilled Cheese

**Small Fries** 

**Small Apple Juice** 

Yogurt Strawberry

Toy Included with Happy Meal®

Meal

585 Calories 950mg Sodium

Entrée Hamburger

**Small Fries** 

Drink Child-Size Coke

Yogurt Strawberry

Toy Included with Happy Meal®

605 Calories 699mg Sodium

Entrée Chicken McNuggets® 4pc, white meat, with sweet & sour sauce.

**Apple Slices** 

Drink

Water

Yogurt Strawberry

Meal

255 Calories 400mg Sodium

2,000 calories a day is used for general nutrition advice, but calorie needs vary by age, gender, and activity level. Healthy adults should aim for 1,500 to 2,300 milligrams of sodium per day. Children and seniors need less.