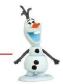

Cheeseburger

**Small Fries** 

Drink
1% Chocolate Milk

Yogurt Strawberry

Toy Included with Happy Meal®

Meal | 715 Calories

Entrée Grilled Cheese

Small Fries

**Small Apple Juice** 

Yogurt Strawberry

Toy Included with Happy Meal®

Entrée Hamburger

**Small Fries** 

Drink Child-Size Coke

Yogurt Strawberry

Meal | 605 Calories