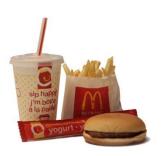

**Small Apple Juice** 

Yogurt Strawberry

Toy Included with Happy Meal®

Entrée Hamburger

**Small Fries** 

Drink Child-Size Coke

Yogurt Strawberry

Meal | 605 Calories

Meal | 585 Calories

Entrée

Hamburger

**Small Fries** 

Drink Child-Size Coke

Yogurt Strawberry

Toy Included with Happy Meal®

Meal | 605 Calories