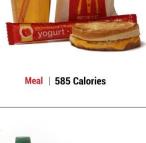

Yogurt Strawberry

Toy Included with Happy Meal®

Meal | 715 Calories

Entrée Grilled Cheese

**Small Fries** 

**Small Apple Juice** 

Yogurt Strawberry

Toy Included with Happy Meal®

Meal | 585 Calories

Entrée

Hamburger

**Small Fries** 

Drink Child-Size Coke

Yogurt Strawberry

Toy Included with Happy Meal®

Meal | 605 Calories